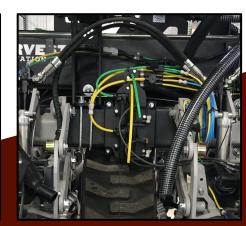

## HD and Plumbing Mount 7x7 mount Universal MRD10204

Allows for mounting of (2) vApplyHD and (2) wet booms. Mounts directly to the 7x7 frame, with a width of 8.5".

Hardware Kit for mounting (1) vApplyHD and (1) Boom Fitting to the Mounting Plates MRD10150