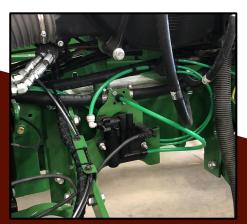

## Single HD & Plumbing Mount, Hex Shaft MRD10128

Allows for mounting of (1) vApplyHD and (1) wet booms. Mounts off the hex-shaft location of a W-plate. Can be mounted to either side as needed.