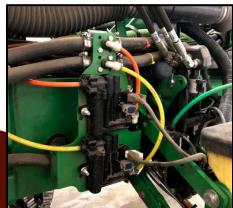

## Dual HD & Plumbing Mount, Hex Shaft MRD10104

Allows for mounting of (2) vApplyHD and (2) wet booms. Mounts off the hex-shaft location of a W-plate. Can be mounted to either side as needed.