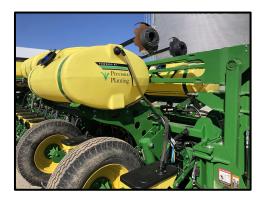

# WING TANK KITS

John Deere 1770NT, 150 or 200 Gallon

- Adds Capacity to On-Planter Liquid Storage
- Adds Weight Where You Need It to Avoid Over Compacting the Center
- Allows for Storage of a 2nd or 3rd Type of Fertilizer

#### Kit includes:

- (2) 150 Gallon Tanks
- Saddle Mounts
- Hardware to secure tanks and saddles to planter frame

Each tank has (2) 1 1/4" ports

Compatible with both mini and full size hoppers

Also available: Overflow Kit MRD10063

#### Kit includes:

- (2) 200 Gallon Tanks
- Saddle Mounts
- Hardware to secure tanks and saddles to planter frame

Each tank has (2) 1 1/4" ports

Compatible with mini hoppers only

Also available: Overflow Kit MRD10063