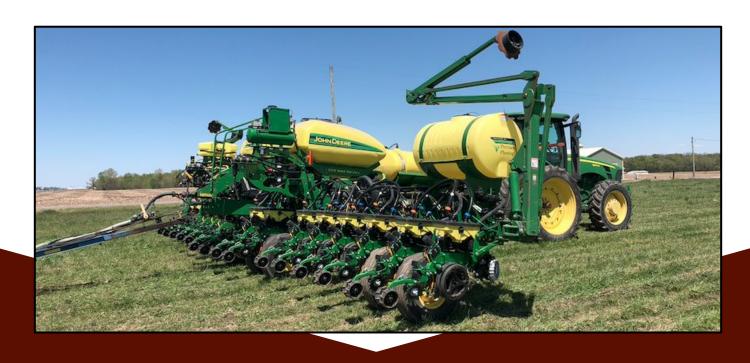

# WING TANK KITS

John Deere 1770NT, 150 or 200 Gallon

- Adds Capacity to On-Planter Liquid Storage
- Adds Weight Where You Need It to Avoid Over Compacting the Center
- Allows for Storage of a 2nd or 3rd Type of Fertilizer

#### Kit includes:

- (2) 150 Gallon Tanks
- Saddle Mounts
- Hardware to secure tanks and saddles to planter frame

Each tank has (2) 1 1/4" ports

Compatible with both mini and full size hoppers

Also available: Overflow Kit MRD10063

### 200 Gallon Wing Tank Kit for JD 1770NT/1775NT 24R

MRD10050

#### Kit includes:

- (2) 200 Gallon Tanks
- Saddle Mounts
- Hardware to secure tanks and saddles to planter frame

Each tank has (2) 1 1/4" ports

Compatible with mini hoppers only

Also available: Overflow Kit MRD10063