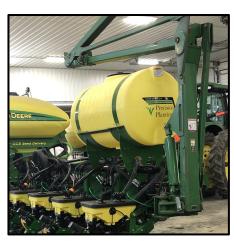

# WING TANK KITS

John Deere 1770NT, 150 or 200 Gallon

- Adds Capacity to On-Planter Liquid Storage
- Adds Weight Where You Need It to Avoid Over Compacting the Center
- Allows for Storage of a 2nd or 3rd Type of Fertilizer

#### Kit includes:

- (2) 150 Gallon Tanks
- Saddle Mounts
- Hardware to secure tanks and saddles to planter frame

Each tank has (2) 1 1/4" ports

Compatible with both mini and full size hoppers

Also available: Overflow Kit MRD10063

#### Kit includes:

- (2) 200 Gallon Tanks
- Saddle Mounts
- Hardware to secure tanks and saddles to planter frame

Each tank has (2) 1 1/4" ports

Compatible with mini hoppers only

Also available: Overflow Kit MRD10063