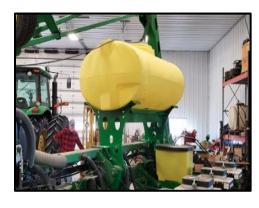

# WING TANK KITS

John Deere 1770NT, 150 or 200 Gallon

- Adds Capacity to On-Planter Liquid Storage
- Adds Weight Where You Need It to Avoid Over Compacting the Center
- Allows for Storage of a 2nd or 3rd Type of Fertilizer

#### Kit includes:

- (2) 150 Gallon Tanks
- Saddle Mounts
- Hardware to secure tanks and saddles to planter frame

Each tank has (2) 1 1/4" ports

Compatible with both mini and full size hoppers

Also available: Overflow Kit MRD10063

#### Kit includes:

- (2) 200 Gallon Tanks
- Saddle Mounts
- Hardware to secure tanks and saddles to planter frame

Each tank has (2) 1 1/4" ports

Compatible with mini hoppers only

Also available: Overflow Kit MRD10063