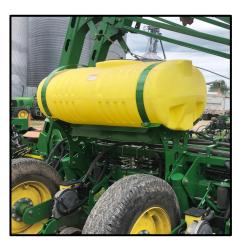

# WING TANK KITS

John Deere 1770NT, 150 or 200 Gallon

- Adds Capacity to On-Planter Liquid Storage
- Adds Weight Where You Need It to Avoid Over Compacting the Center
- Allows for Storage of a 2nd or 3rd Type of Fertilizer

#### Kit includes:

- (2) 150 Gallon Tanks
- Saddle Mounts
- Hardware to secure tanks and saddles to planter frame

Each tank has (2) 1 1/4" ports

Compatible with both mini and full size hoppers

Also available: Overflow Kit MRD10063

#### Kit includes:

- (2) 200 Gallon Tanks
- Saddle Mounts
- Hardware to secure tanks and saddles to planter frame

Each tank has (2) 1 1/4" ports

Compatible with mini hoppers only

Also available: Overflow Kit MRD10063